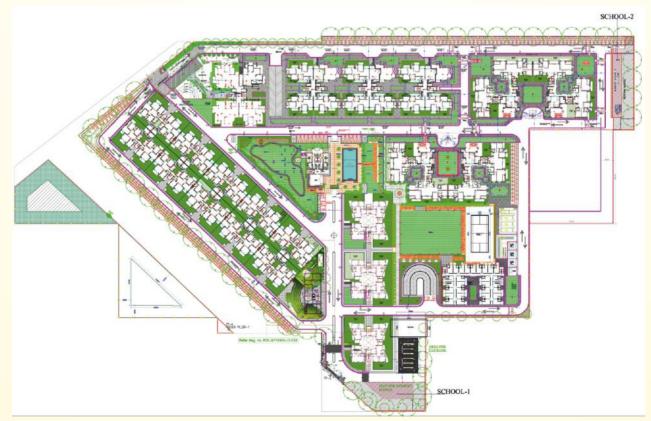

Exclusive Luxury Homes Sector-109, Gurgaon















PRESIDENTIAL TYPE A (TOWER A) Saleable Area : 3054.75 sq. ft. & Courtyard : 698.54 sq. ft.



## S 'i b ^\_i b Ab b ^ : 2381.48 sq. ft. & Courtyard : 736.26 sq. ft.



PRESIDENTIAL TYPE C (TOWER E,F,G,H) GROUND FLOOR

PRESIDENTIAL TYPE C (TOWER E,F,G,H) Saleable Area : 4023.95 sq. ft. & Courtyard : 1187.15 sq. ft.

## SITE PLAN





## Why you should invest in Dwarka Expressway?

- It has the largest commercial belt under Gurgaon-Manesar Master plan 2031
- A high-speed link road in close proximity to the national capital and IGI airport with wide motorable sector roads already in place.
- A diplomatic enclave like Chankya Puri has been approved for embassies to have its offices here.
- The Metro rail project and Mass Rapid Transit system corridor along this is expected to begin soon.
- Primary infrastructure that includes work on sewer lines, electricity cabling and lying of water pipelines has already commenced.
- Top brands in healthcare, education, entertainment and hospitality have taken up sites for schools, hospitals, hotels etc. DPS, Modern Schools have already started constructing their schools in the area