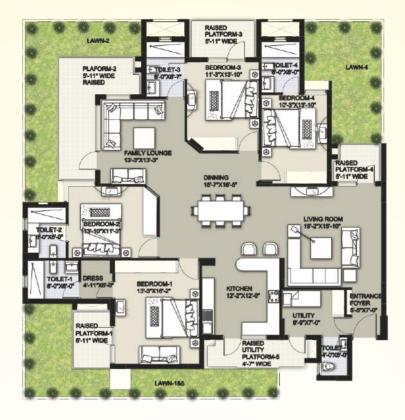

## S 'i b ^\_i b Ab b ^ : 2381.48 sq. ft. & Courtyard : 736.26 sq. ft.

PRESIDENTIAL TYPE C (TOWER E,F,G,H) GROUND FLOOR

PRESIDENTIAL TYPE C (TOWER E,F,G,H) Saleable Area : 4023.95 sq. ft. & Courtyard : 1187.15 sq. ft.