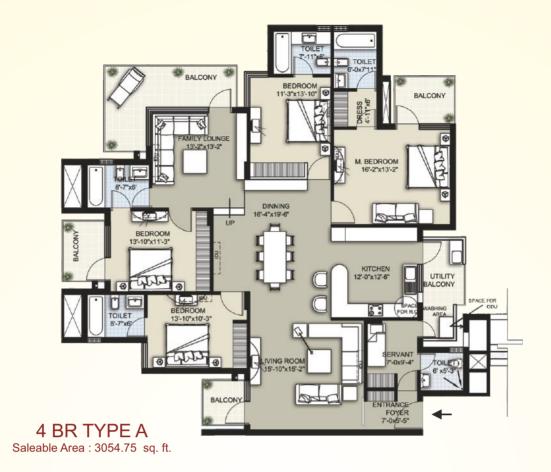

Exclusive Luxury Homes Sector-109, Gurgaon

PRESIDENTIAL TYPE A (TOWER A) Saleable Area : 3054.75 sq. ft. & Courtyard : 698.54 sq. ft.