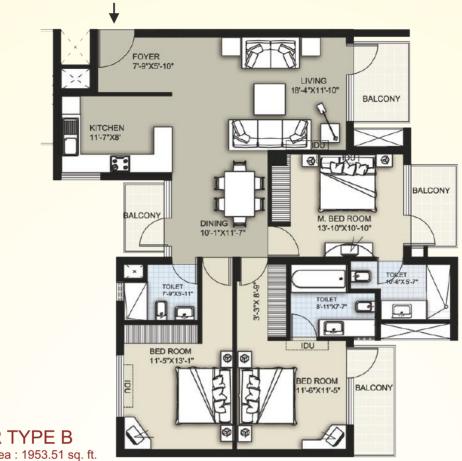

Exclusive Luxury Homes Sector-109, Gurgaon















PRESIDENTIAL TYPE A (TOWER A) Saleable Area : 3054.75 sq. ft. & Courtyard : 698.54 sq. ft.



## S 'i b ^\_i b Ab b ^ : 2381.48 sq. ft. & Courtyard : 736.26 sq. ft.



PRESIDENTIAL TYPE C (TOWER E,F,G,H) GROUND FLOOR

PRESIDENTIAL TYPE C (TOWER E,F,G,H) Saleable Area : 4023.95 sq. ft. & Courtyard : 1187.15 sq. ft.

## SITE PLAN





## Why you should invest in Dwarka Expressway?

- It has the largest commercial belt under Gurgaon-Manesar Master plan 2031
- A high-speed link road in close proximity to the national capital and IGI airport with wide motorable sector roads already in place.
- A diplomatic enclave like Chankya Puri has been approved for embassies to have its offices here.
- The Metro rail project and Mass Rapid Transit system corridor along this is expected to begin soo