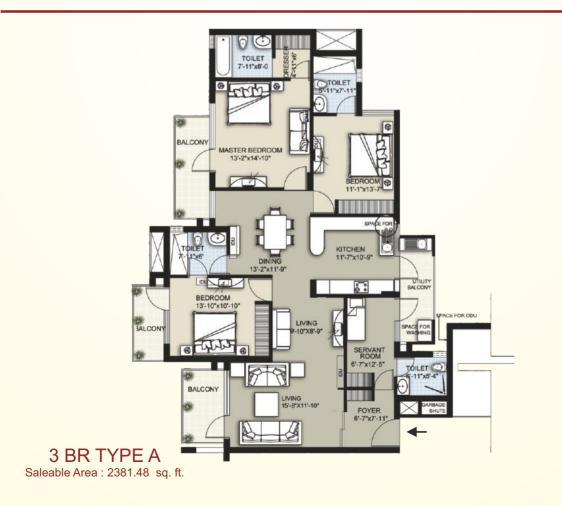

## S 'i b ^\_i b Ab b ^ : 2381.48 sq. ft. & Courtyard : 736.26 sq. ft.

PRESIDENTIAL TYPE C (TOWER E,F,G,H) GROUND FLOOR

PRESIDENTIAL TYPE C (TOWER E,F,G,H) Saleable Area : 4023.95 sq. ft. & Courtyard : 1187.15 sq. ft.