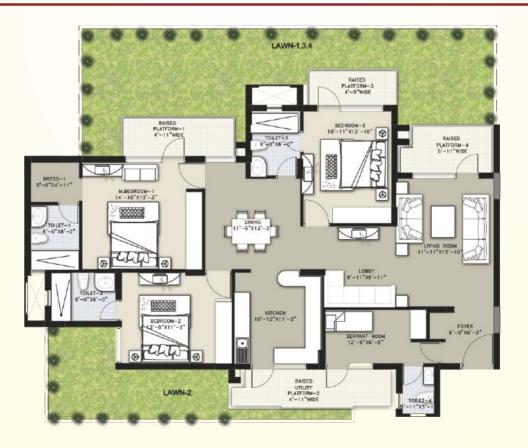

## S 'i b ^\_i b Ab b ^ : 2381.48 sq. ft. & Courtyard : 736.26 sq. ft.

PRESIDENTIAL TYPE C (TOWER E,F,G,H) GROUND FLOOR

PRESIDENTIAL TYPE C (TOWER E,F,G,H) Saleable Area : 4023.95 sq. ft. & Courtyard : 1187.15 sq. ft.