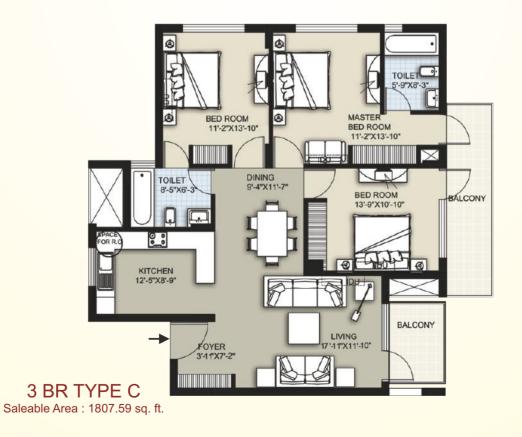

Exclusive Luxury Homes Sector-109, Gurgaon

PRESIDENTIAL TYPE A (TOWER A) Saleable Area : 3054.75 sq. ft. & Courtyard : 698.54 sq. ft.