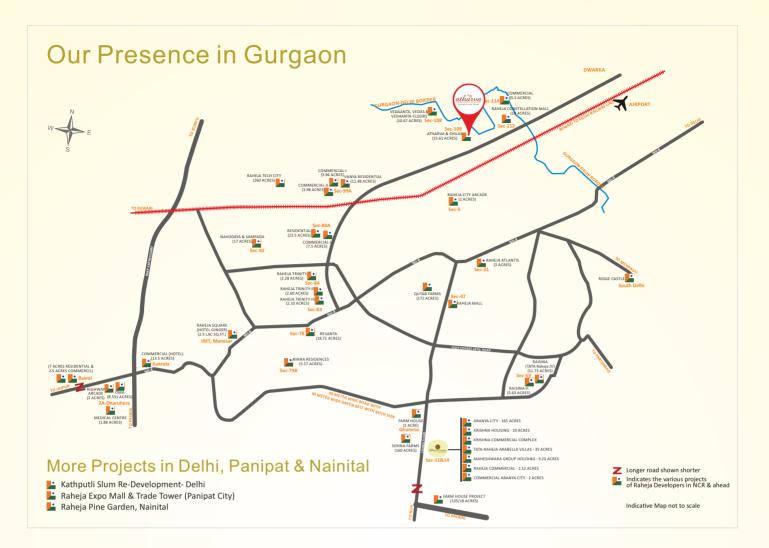

## Why you should invest in Dwarka Expressway?

- It has the largest commercial belt under Gurgaon-Manesar Master plan 2031
- A high-speed link road in close proximity to the national capital and IGI airport with wide motorable sector roads already in place.
- A diplomatic enclave like Chankya Puri has been approved for embassies to have its offices here.
- The Metro rail project and Mass Rapid Transit system corridor along this is expected to begin soon.
- Primary infrastructure that includes work on sewer lines, electricity cabling and lying of water pipelines has already commenced.
- Top brands in healthcare, education, entertainment and hospitality have taken up sites for schools, hospitals, hotels etc. DPS, Modern Schools have already started constructing their schools in the area.