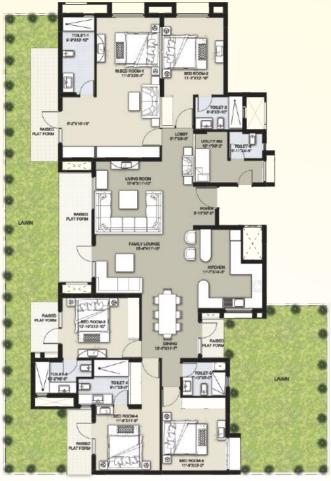

## S 'i b ^\_i b Ab b ^ : 2381.48 sq. ft. & Courtyard : 736.26 sq. ft.

PRESIDENTIAL TYPE C (TOWER E,F,G,H) GROUND FLOOR

PRESIDENTIAL TYPE C (TOWER E,F,G,H) Saleable Area : 4023.95 sq. ft. & Courtyard : 1187.15 sq. ft.